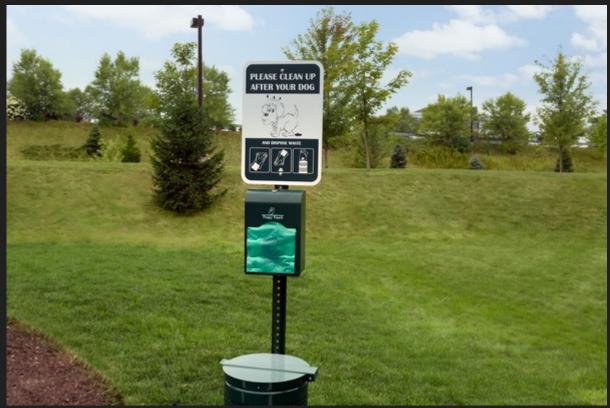

**Inspired Table - 970555** 

Oasis - 970557

Outdoor Area - 970548

Patio with BBQ Grill - 970564

Patio with BBQ Grill - 970566

Pet Area - 970568

Pool - 970573

Spin2 Cycle - 970575