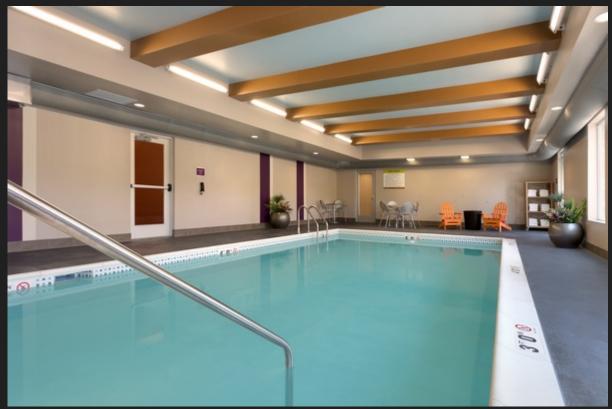

**Inspired Table - 970555** 

Oasis - 970557

Outdoor Area - 970548

Patio with BBQ Grill - 970564

Patio with BBQ Grill - 970566

Pet Area - 970568

Pool - 970573

Spin2 Cycle - 970575